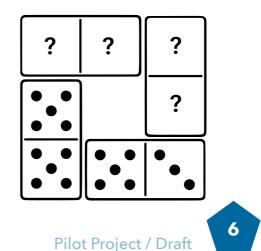

Use the rest of the set to find all the pairs that could complete it.

Pilot Project / Draft

Pilot Project / Draft

5

Take these two dominoes from a set to start this domino square.

Use the rest of the set to find all the pairs that could complete it.