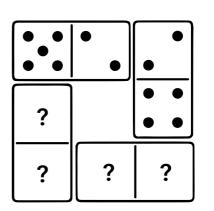

Use the rest of the set to find all the pairs that could complete it.

Pilot Project / Draft

Pilot Project / Draft

5

Take these two dominoes from a set to start this domino square.

Use the rest of the set to find all the pairs that could complete it.