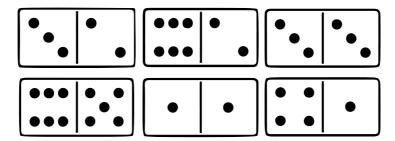

Look at the number of spots on a set of dominoes.

How many dominoes have a total of 6 spots?

Pilot Project / Draft

1

Look at the number of spots on a set of dominoes.

How many dominoes have a total of 8 spots?