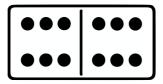

Look at the number of spots on a set of dominoes.

How many dominoes have a total of 6 spots?

Pilot Project / Draft

1

Look at the number of spots on a set of dominoes.

How many dominoes have a total of 8 spots?