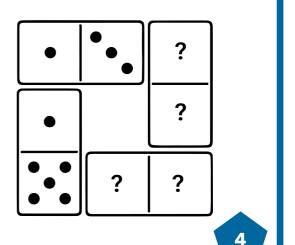

Pilot Project / Draft

Take these two dominoes from a set to start this domino square.

Use the rest of the set to find all the pairs that could complete it.

Take these two dominoes from a set to start this domino square.

Use the rest of the set to find all the pairs that could complete it.

Pilot Project / Draft

Pilot Project / Draft

5

Take these two dominoes from a set to start this domino square.

Use the rest of the set to find all the pairs that could complete it.