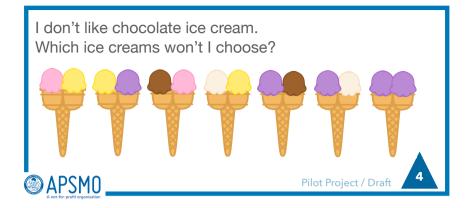

## 5 combinations

Strawberry / Strawberry Vanilla / Vanilla Banana / Banana Chocolate / Chocolate Berry / Berry

Pilot Project / Draft

Pilot Project / Draft

I only like chocolate, strawberry and vanilla ice cream. Which ice creams would I like to eat?

Copyright © 2022 Australasian Problem Solving Mathematical Olympiads (APSMO) Inc. All rights reserved.

I only like chocolate, strawberry and vanilla ice cream. Which ice creams would I like to eat?

Strawberry / Banana