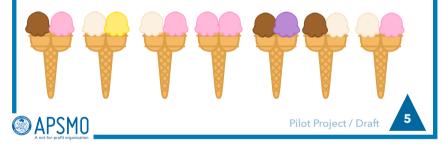

## 5 combinations

Strawberry / Strawberry Vanilla / Vanilla Banana / Banana Chocolate / Chocolate Berry / Berry

Pilot Project / Draft

Pilot Project / Draft

I only like chocolate, strawberry and vanilla ice cream. Which ice creams would I like to eat?