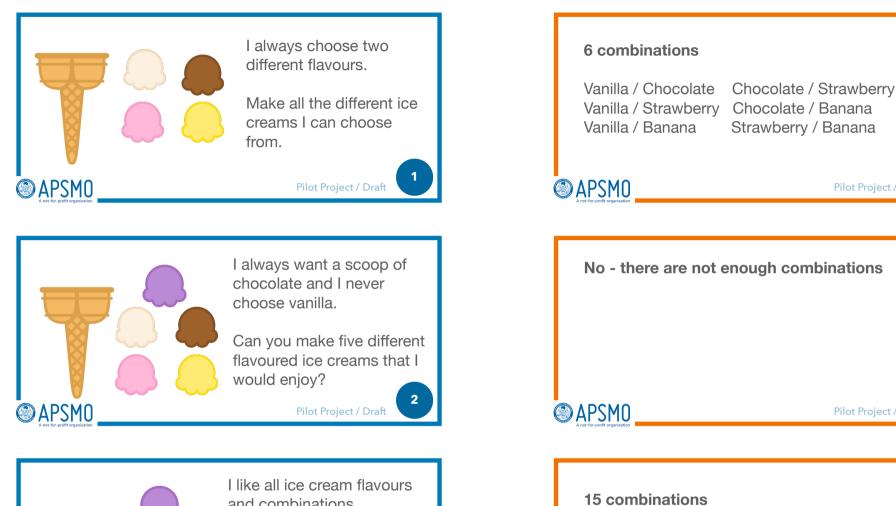

## 6 combinations

Strawberry / Strawberry Vanilla / Vanilla Banana / Banana Strawberry / Vanilla Strawberry / Banana Vanilla / Banana

APSMO

## 5 combinations

Strawberry / Strawberry Vanilla / Vanilla Banana / Banana Chocolate / Chocolate Berry / Berry

Pilot Project / Draft

Pilot Project / Draft

I only like chocolate, strawberry and vanilla ice cream. Which ice creams would I like to eat?

Copyright © 2022 Australasian Problem Solving Mathematical Olympiads (APSMO) Inc. All rights reserved.

I only like chocolate, strawberry and vanilla ice cream. Which ice creams would I like to eat?

Strawberry / Banana