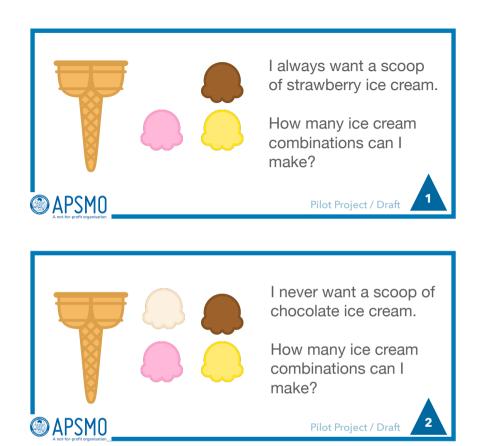

Copyright © 2022 Australasian Problem Solving Mathematical Olympiads (APSMO) Inc. All rights reserved.

I only like chocolate, strawberry and vanilla ice cream. Which ice creams would I like to eat?

Strawberry / Banana