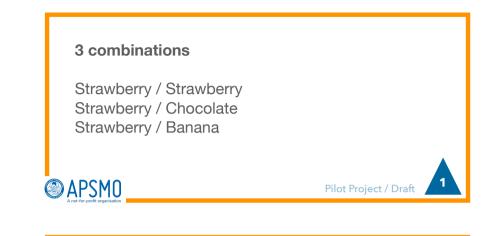

## 5 combinations

Strawberry / Strawberry Vanilla / Vanilla Banana / Banana Chocolate / Chocolate Berry / Berry

Pilot Project / Draft

Pilot Project / Draft

I only like chocolate, strawberry and vanilla ice cream. Which ice creams would I like to eat?