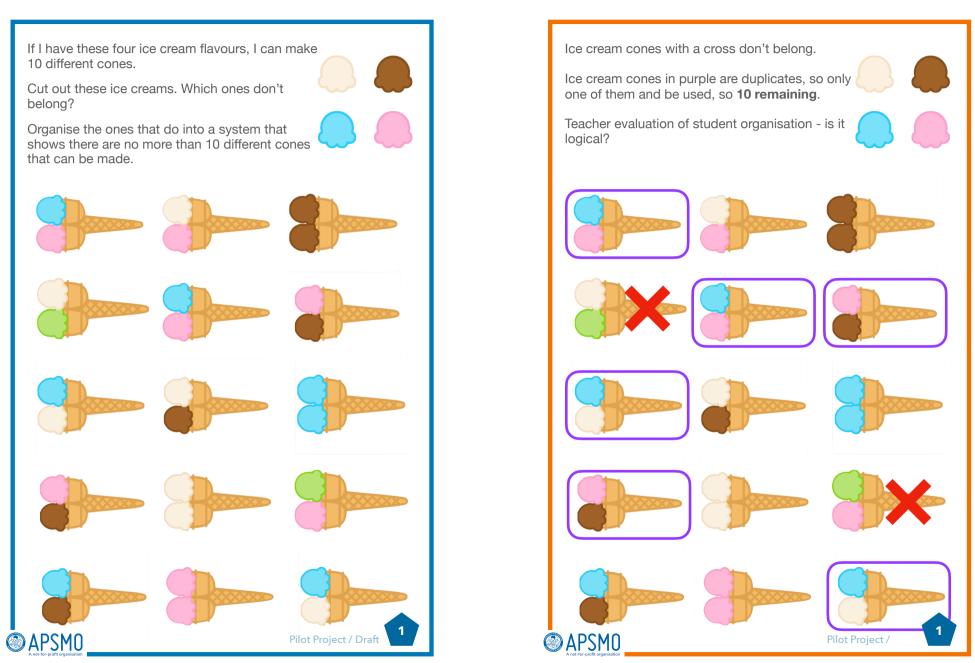

berry / Strawberry Vanilla / Vanilla Banana / Banana Strawberry / Vanilla Strawberry / Banana Vanilla / Banana

APSMO

## 5 combinations

Strawberry / Strawberry Vanilla / Vanilla Banana / Banana Chocolate / Chocolate Berry / Berry



Pilot Project / Draft

Pilot Project / Draft



I only like chocolate, strawberry and vanilla ice cream. Which ice creams would I like to eat?





Copyright © 2022 Australasian Problem Solving Mathematical Olympiads (APSMO) Inc. All rights reserved.



I only like chocolate, strawberry and vanilla ice cream. Which ice creams would I like to eat?







Strawberry / Banana

APSMO

Pilot Project / Draft

Pilot Project / Draft

Pilot Project / Draft

Copyright © 2022 Australasian Problem Solving Mathematical Olympiads (APSMO) Inc. All rights reserved.

2

3





Copyright © 2022 Australasian Problem Solving Mathematical Olympiads (APSMO) Inc. All rights reserved.





Copyright © 2022 Australasian Problem Solving Mathematical Olympiads (APSMO) Inc. All rights reserved.