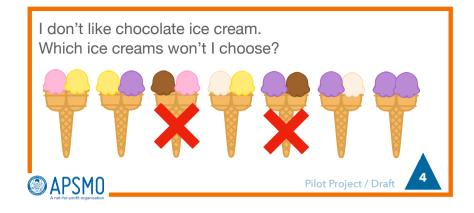

Copyright © 2022 Australasian Problem Solving Mathematical Olympiads (APSMO) Inc. All rights reserved.

I only like chocolate, strawberry and vanilla ice cream. Which ice creams would I like to eat?

Strawberry / Banana